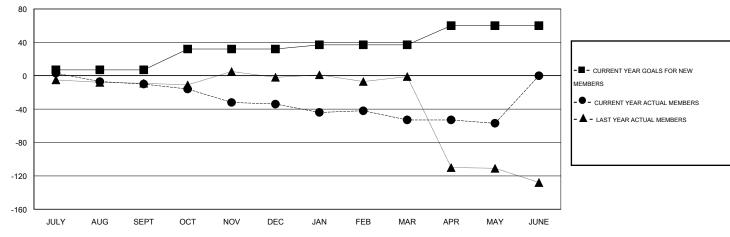

#### GOALS AND ACTUAL MEMBERS CUMULATIVE

| DROPPED CLUBS: 1  DROPPED MEMBERS |         | 17 CLUBS OF 37 ADDED 1 OR MORE NEW MEMBERS | GENDER DISTRIBUTION  MALE 604 (77.34%)  FEMALE 177 (22.66%) |  |    |
|-----------------------------------|---------|--------------------------------------------|-------------------------------------------------------------|--|----|
| DECEASED CLUB CANCELLED           | 15<br>0 | CLICK HERE FOR HEALTH ASSESSMENT DATA      | FAMILY UNIT MEMBERS                                         |  | 89 |
| OTHER                             | 83      |                                            | HEAD OF HOUSEHOLD                                           |  | 43 |
| TOTAL                             | 98      |                                            | NON-HEAD OF HOUSEHOLD                                       |  | 46 |